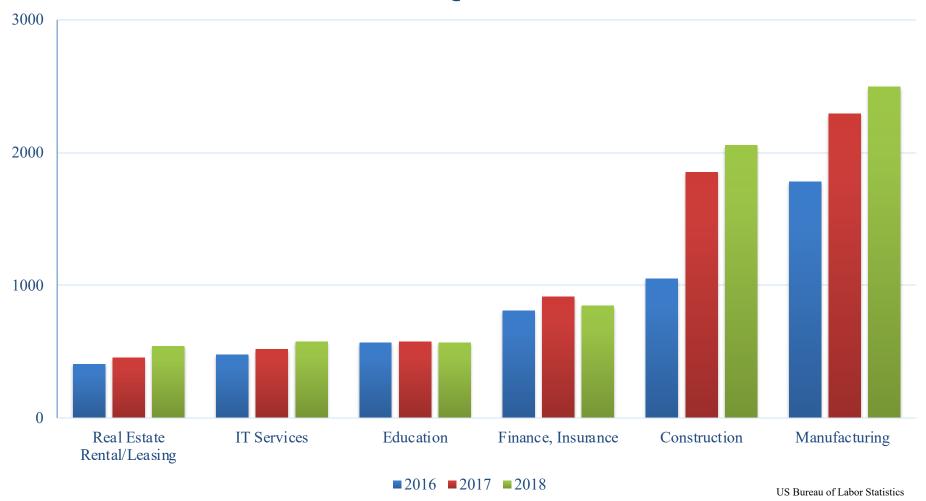

#### TRENDING: ANNUAL "QUITS" BY INDUSTRY

#### TRENDING: ANNUAL "QUITS" BY INDUSTRY (continued)

US Bureau of Labor Statistics