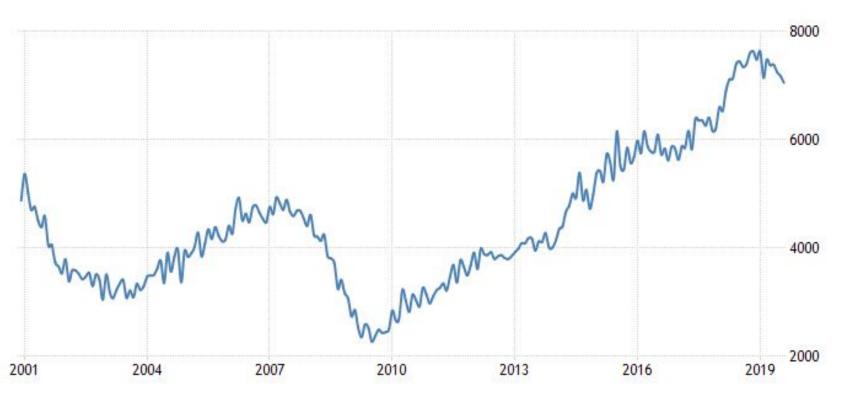

## LABOR FORCE: JOB OPENINGS

SOURCE: TRADINGECONOMICS.COM | U.S. BUREAU OF LABOR STATISTICS