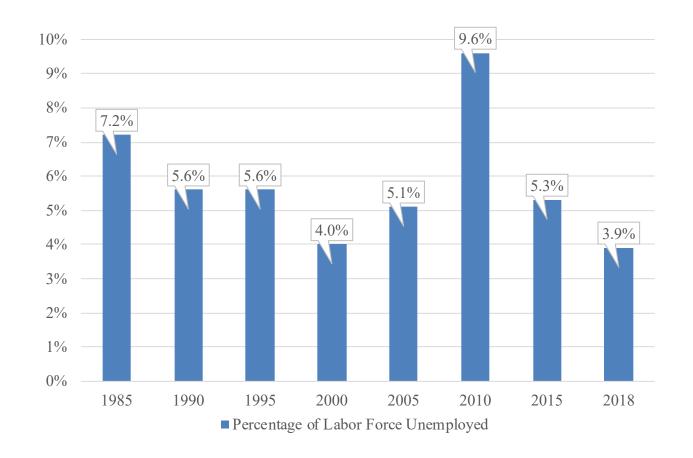

October 17, 2019



### LABOR FORCE

What is the Labor Force?

All the members of a population who are willing and able to work.

Who is excluded from the Labor Force?

The retired, the willfully unemployed, students, stay at home moms.



### LABOR FORCE: EMPLOYMENT BY THE NUMBERS







### PERCENTAGE OF LABOR FORCE UNEMPLOYED



US Bureau of Labor Statistics



## LABOR FORCE: JOB OPENINGS



SOURCE: TRADINGECONOMICS.COM | U.S. BUREAU OF LABOR STATISTICS



## **QUITS, LAYOFFS AND DISCHARGES**

#### **Quits**

Employees who voluntarily leave their job

#### Layoffs/Discharges

Employees involuntarily laid off or discharged with cause

US Bureau of Labor Statistics, Job Openings and Labor Turnover Survey



### TRENDING: QUITS VS LAYOFFS/DISCHARGES



US Bureau of Labor Statistics



#### TRENDING: ANNUAL "QUITS" BY INDUSTRY







#### TRENDING: ANNUAL "QUITS" BY INDUSTRY (continued)



US Bureau of Labor Statistics



#### LABOR FORCE: UNEMPLOYED PERSONS PER JOB OPENING

Number of unemployed people per job opening, March 2003 to March 2018, seasonally adjusted



Shaded area represents a recession as determined