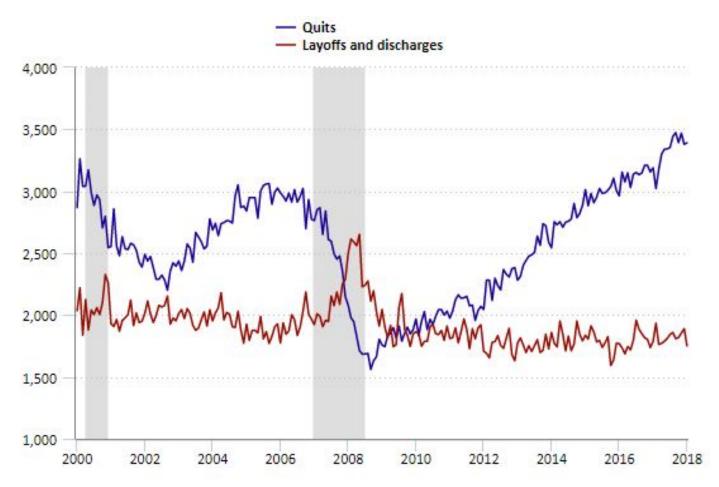

## **QUITS, LAYOFFS AND DISCHARGES**

#### **Quits**

Employees who voluntarily leave their job

#### Layoffs/Discharges

Employees involuntarily laid off or discharged with cause

US Bureau of Labor Statistics, Job Openings and Labor Turnover Survey

### TRENDING: QUITS VS LAYOFFS/DISCHARGES

US Bureau of Labor Statistics