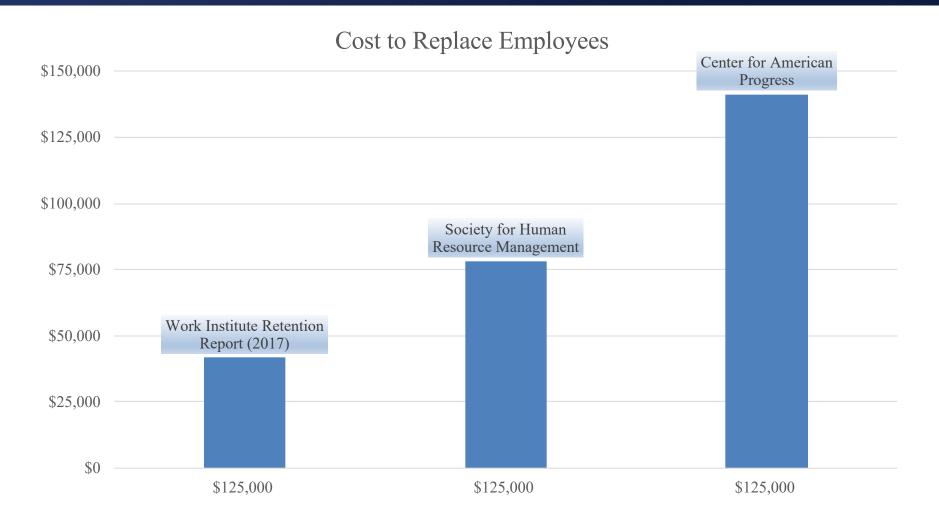

## COSTS OF LOSING AN EMPLOYEE

- 1 Hiring Expense
- 2 Onboarding and Training Costs
- 3 Ramp Time to Peak Productivity
- 4 Higher Error Rates, Potential Client Dissatisfaction
- 5 Cultural Impacts: Decreased Morale and Engagement, Increased Burnout
- 6 Other Impacts: High Turnover Damages Reputation