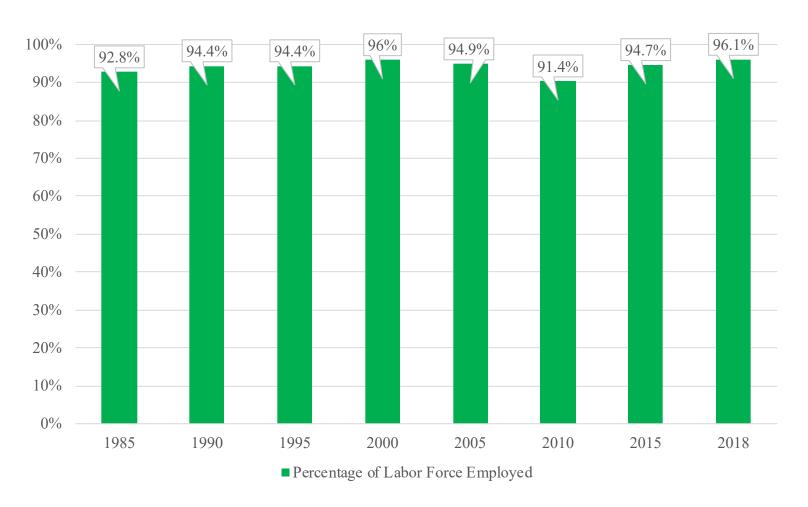

October 17, 2019



### LABOR FORCE

What is the Labor Force?

All the members of a population who are willing and able to work.

Who is excluded from the Labor Force?

The retired, the willfully unemployed, students, stay at home moms.



### LABOR FORCE: EMPLOYMENT BY THE NUMBERS







### PERCENTAGE OF LABOR FORCE UNEMPLOYED



US Bureau of Labor Statistics



## LABOR FORCE: JOB OPENINGS



SOURCE: TRADINGECONOMICS.COM | U.S. BUREAU OF LABOR STATISTICS



## **QUITS, LAYOFFS AND DISCHARGES**

#### **Quits**

Employees who voluntarily leave their job

#### Layoffs/Discharges

Employees involuntarily laid off or discharged with cause

US Bureau of Labor Statistics, Job Openings and Labor Turnover Survey



### TRENDING: QUITS VS LAYOFFS/DISCHARGES



US Bureau of Labor Statistics



#### TRENDING: ANNUAL "QUITS" BY INDUSTRY







#### TRENDING: ANNUAL "QUITS" BY INDUSTRY (continued)



US Bureau of Labor Statistics



#### LABOR FORCE: UNEMPLOYED PERSONS PER JOB OPENING

Number of unemployed people per job opening, March 2003 to March 2018, seasonally adjusted