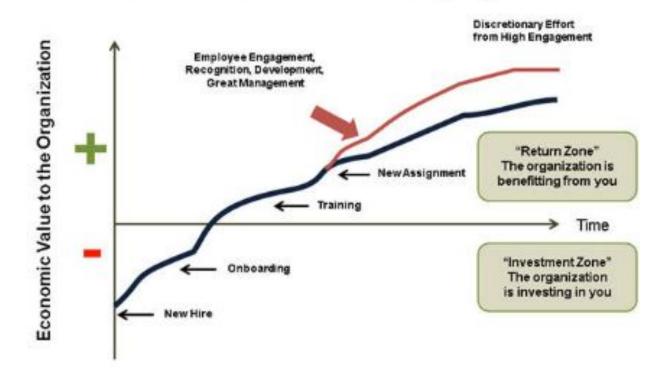

# EMPLOYEES: FROM "COST" TO "VALUE"

### Cost to Value of an Employee

J. Bersin, Deloitte