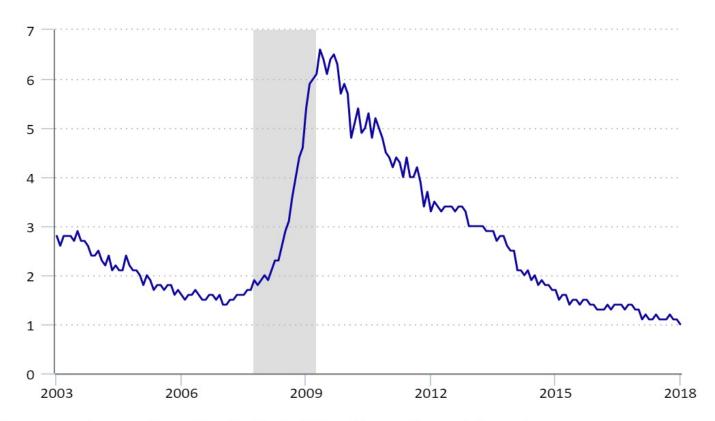

#### LABOR FORCE: UNEMPLOYED PERSONS PER JOB OPENING

Number of unemployed people per job opening, March 2003 to March 2018, seasonally adjusted

Shaded area represents a recession as determined by the National Bureau of Economic Research. Hover over chart to view data.

Source: U.S. Bureau of Labor Statistics.