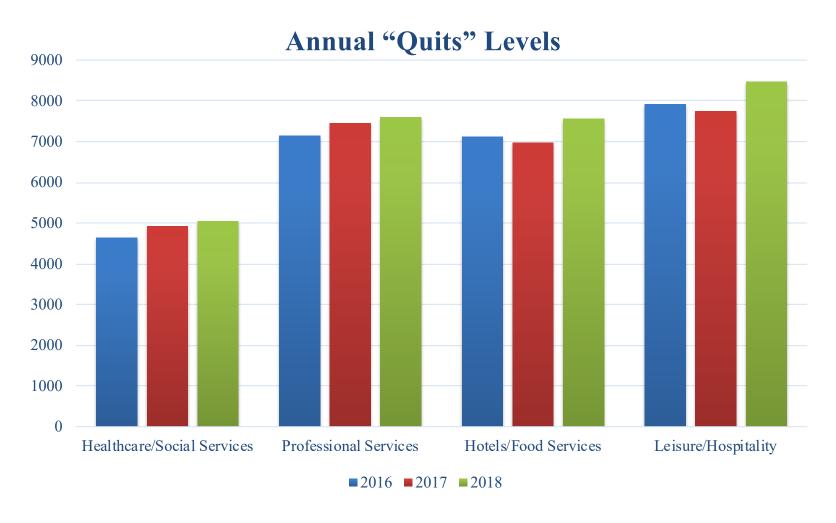

#### TRENDING: ANNUAL "QUITS" BY INDUSTRY

#### TRENDING: ANNUAL "QUITS" BY INDUSTRY (continued)

US Bureau of Labor Statistics